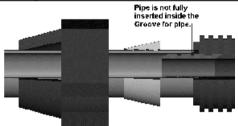

ngle. The end is essentially to be chamfered.
- Remove the nut and split ring from fitting. Inspect the 'O' rings.
- 3. Place the nut and split ring over the pipe.



- Insert the pipe fully inside the groove over the insert.
- Check that the pipe goes over smoothly without damaging the 'O' rings.



1. Push the split ring until it touches the fitting.



- For smaller sizes up to 2025 hand tightening is sufficient. It is not necessary to use spanner for tightening.
- In case of fittings of 2532 and 3240 size, tighten the nut fully using spanner of proper size over the fitting.



1. Don't try to insert the pipe inside the nut and split ring after beveling.

**Don'ts** 

Don't bend the pipe at the joint after completing the joint. Any bending operation should be completed before jointing



- Do not leave any gap when pipe is inserted inside the groove.
- Don't apply any lubricating medium such as oil or grease to pipe or fitting. With proper bevelling and chamfering, the pipe will go easily.



Don't keep the split ring away from the fitting.

- 1. In case of 2532 & 3240 fittings, do not leave the fitting with hand tightening. Spanner tightening is essential.
- Tightening should not be excessive. If spanner starts slipping, stop tightening.



**Jointing and Installation** 

# 16. KiTEC Crimp Fittings

| Concept of Crimp fittings      |