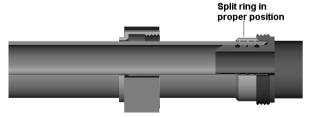

g. Inspect the 'O' rings.
- 3. Place the nut and split ring over the pipe.

1. Do not try to put nut and split ring over the pipe after beveling.

Don'ts

 Do not bend the pipe at the joint after completing the joint. Any bending operation should be completed before jointing. Minimum distance of 150 mm from joint should be maintained if pipe is to be bent after jointing.



- Insert the pipe fully inside the groove over the insert.
- Check that the pipe goes over smoothly without damaging the 'O' rings.
   Don't apply any lubricating medium such as oil or grease to pipe or fitting



- 1. Do not leave any gap when pipe is inserted inside the groove.
- Don't apply any lubricating medium such as oil or grease to pipe or fitting. With proper beveling and chamfering, the pipe will go easily.



1. Push the split ring until it sits inside the tapered portion provided in the fitting.



1. Don't keep the split ring away from the fitting.



 Tighten the nut fully using spanner of proper size over the fitting.

- Don't leave the nut without spanner tightening. Hand tightening is not sufficient for proper joint.
- Tightening should not be excessive. If spanner starts slipping, stop tightening.



# 15. Jointing Procedure - Composite Internal Sealing Fittings

# Do's Nur Split Ring Groove for pipe 'O' Ring Chamfered end of pipe

- The cut of the pipe must be at right angle. The end is essentially to be chamfered.
- Remove the nut and split ring from fitting. Inspect the 'O' rings.
- 3. Place the nut and split ring over the pipe.



- Insert the pipe fully inside the groove over the