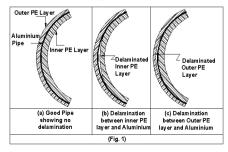

eld Strength: Procedure:

Aluminium ring, after welding and before starting the PE as well as adhesive extruders, is tested for weld strength as follows:

25 mm long sample is tested on tensile tester.

No failure is permitted across the weld line with minimum values as given in company standard.

| Nominal Pipe | Minimum      |
|--------------|--------------|
| Size mm      | Strength (N) |
| 1014         | 850          |
| 1216         | 850          |
| 1620         | 850          |
| 2025         | 1050         |
| 2532         | 1050         |
| 3240         | 1050         |
| 4050         | 1250         |

**10.2. Adhesion Test (Only For Pipe Size 1014 – 4050)**: There shall be no de-lamination of the PE and AL, either on bore side or the outside. The test is conducted as follows:.



**Cutting of the spiral**: Mount a sharp but razor like bladewithin a protective housing and angle to cut a 450 spiral in the pipe. Choose a KiTEC pipe at random and insert into the housing and rotate to form the spiral cut. The cut goes through the complete wall on one side of the pipe only. Run the spiral along the pipe for a minimum distance along the pipe axis equal to five times the outside diameter.



#### **KiTEC Training Manual**

#### **Manufacturing Process and Quality Assurance**

**Examining for de-lamination**: Hold pipe with the spiral cut firm at the uncut end and create a ribbon of pipe material by opening out the spiral cut pipe. Pliers can be used to grip the spiral cut pipe. Examine the wall of the pipe visually side-on for evidence of de-lamination between metal and