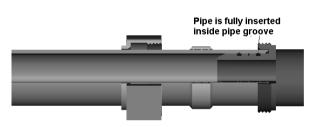

mfering of the pipe protects the 'O' rings against any damage while pushing the pipe over the fitting.

Rounded end of pipe

Rounded and chamfered end of pipe

# 14. Jointing Procedure - Brass Internal Sealing Fittings

# Do's Nut Chamfered end of pipe end of pipe 'O' Ring Split Ring

- 1. The cut of the pipe must be at right angle. **The end is essentially to be chamfered.**
- 2. Remove the nut and split ring from fitting. Inspect the 'O' rings.
- 3. Place the nut and split ring over the pipe.

1. Do not try to put nut and split ring over the pipe after beveling.

Don'ts

 Do not bend the pipe at the joint after completing the joint. Any bending operation should be completed before jointing. Minimum distance of 150 mm from joint should be maintained if pipe is to be bent after jointing.



- Insert the pipe fully inside the groove over the insert.
- Check that the pipe goes over smoothly without damaging the 'O' rings.
   Don't apply any lubricating medium such as oil or grease to pipe or fitting



- 1. Do not leave any gap when pipe is inserted inside the groove.
- Don't apply any lubricating medium such as oil or grease to pipe or fitting. With proper beveling and chamfering, the pipe will go easily.



1. Push the split ring until it sits inside the tapered portion provided in the fitting.



1. Don't keep the split ring away from the fitting.



 Tighten the nut fully using spanner of proper size over the fitting.

- Don't leave the nut without spanner tightening. Hand tightening is not sufficient for proper joint.
- Tightening should not be excessive. If spanner star