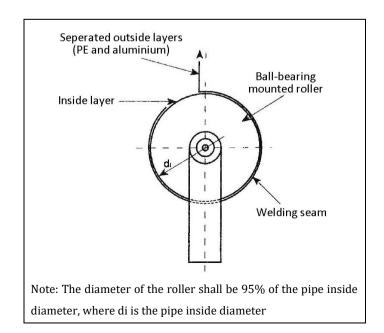

ts:** The minimum adhesive force per each 10 mm pipe strip shall be as specified in Table 7 and there shall be no signs of delamination or separation between the outside PE layer and the aluminium tube.

| Nominal Pipe<br>Size | Minimum<br>Adhesive Force<br>per 10 mm<br>Pipe Section, N |
|----------------------|-----------------------------------------------------------|
| 4050                 | 50                                                        |
| 5063                 | 60                                                        |
| 6375                 | 70                                                        |
| 7590                 | 70                                                        |
| 90110                | 70                                                        |







#### **10.4 Minimum Pipe Ring Strengths:** Procedure to be demonstrated.

**Sample size and shape**: Cut the rings of the KiTEC pipe so that two sides are parallel and at 900 to the pipe axis. The length of each ring will be 25 mm. Cut minimum of 15 samples consecutively along the axis of the pipe.

**Ring Tests**: Test the consecutively cut samples using a tensile testing machine. Arrange the rings so that the aluminium weld is at  $90^{\circ}$  to the tensile axis as shown in figure. The cross head speed shall be at 50 mm/Min. Mount the rings of pipe on two steel rods of minimum diameter of 4 mm. Record the peak force and the same should be equal to or more than the values given in the table.

Minimum Pipe Ring Strengths of KITEC Composite Pipe

| of Kill Composite lipe  |