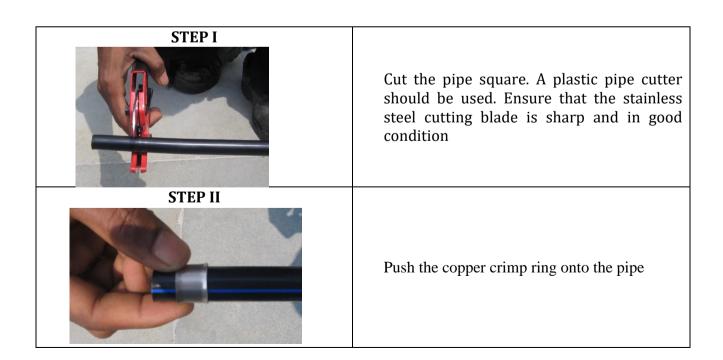

ves leading to permanent joint which is hel together by crimping ring. All these design aspects contribute to water tight permanent joints. |  |  |  |
| Size range :                   | 1216 to 2025                                                                                                                                                                                                                                                                                          |  |  |  |

# 16.1 Jointing Procedure of Crimp fitting

Details of the crimping tool used for making crimp joint are follows



The toggle type tool consists of **two halves** of the replacable of fix die. Handle with a toggle mechanism is provided to hold the tool as well as crimping the crimp ring over the fitting.





# **Jointing and Installation**

| STEP III |
|----------|
|          |

Re-round the inside of the pipe by rotating the rounding tool  $360^{\circ}$ .

# STEP IV



Chamfering of pipes is essential for fittings. Push the chamfering tool inside the pipe for chamfering; rotate the tool for proper chamfering

# **STEP V**



The fitting will then slip easily into the pipe without damaging or displacing the O-rings.

# **STEP VI**



Position the crimp ring on the pipe so that the edge touches the fitting body.

# **STEP VII**



Center the jaws of the crimping tool around the ring and hold the tool at a right angle to the pipe and fitting



# **Jointing and Installation**

# **STEP VIII**



Completely close the jaws of the tool around the ring to properly crimp the fitting. Care should