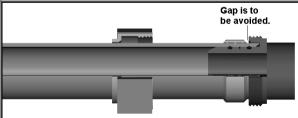

put nut and split ring over the pipe after beveling.

Don'ts

 Do not bend the pipe at the joint after completing the joint. Any bending operation should be completed before jointing. Minimum distance of 150 mm from joint should be maintained if pipe is to be bent after jointing.



- Insert the pipe fully inside the groove over the insert.
- Check that the pipe goes over smoothly without damaging the 'O' rings.
   Don't apply any lubricating medium such as oil or grease to pipe or fitting



- 1. Do not leave any gap when pipe is inserted inside the groove.
- Don't apply any lubricating medium such as oil or grease to pipe or fitting. With proper beveling and chamfering, the pipe will go easily.



1. Push the split ring until it sits inside the tapered portion provided in the fitting.



1. Don't keep the split ring away from the fitting.



 Tighten the nut fully using spanner of proper size over the fitting.

- Don't leave the nut without spanner tightening. Hand tightening is not sufficient for proper joint.
- Tightening should not be excessive. If spanner starts slipping, stop tightening.



# 15. Jointing Procedure - Composite Internal Sealing Fittings

# Do's Nur Split Ring Groove for pipe 'O' Ring Chamfered end of pipe

- The cut of the pipe must be at right angle. The end is essentially to be chamfered.
- Remove the nut and split ring from fitting. Inspect the 'O' rings.
- 3. Place the nut and split ring over the pipe.



- Insert the pipe fully inside the groove over the insert.
- Check that the pipe goes over smoothly without damaging the 'O' rings.



1. Push