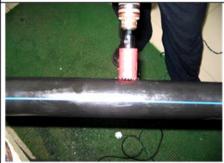

ting the inner part of the fitting the both the clamp halves are placed ensuring proper alignment with the steps provided on the inner part of the fitting clamp.                                        |
| After placing the clamp halves in place the allen screw is tightened fully. It should be ensured that opposite bolts are tightened to avoid excessive load on the clamp half.                                       |
| The sealing is on ID of pipe. When the allen bolts are tightened, the pipe gets compressed by the clamp. This leads to compression of 'O' rings leading to positive sealing. The clamp holds the joint in position. |



# 18. Jointing Procedure - Saddles Connections



# **Tools required:**

- Hole Saw Cutter- 29 mm for 4050 & 5063
   35 mm for 6375 to 90110
- Allen Key
- Knife



- Mark the location from where the connection is to be taken
- Select the required size of Hole Saw Cutter
- Cut the pipe at desired location using hole saw cutter and hand drilling machine
- Ensure cutting at right angle to the pipe



- Drilling/cutting to be done at lower speed
- Do not exert excessive pressure



- Clean the cutting dust/fines from the pipe
- Remove the burrs from the edges of the hole using sharp knife





• Fit the rubber grommet in the hole in right orientation to match the curvature of the pipe



 Insert the spigot of the top half of the saddle in the grommet



• Fit both halves of the saddle using allen key



- The installation of saddle is complete
- Suitable fitting/plumbing accessories can be fitted at the threaded end

### 19. **Bending of KiTEC pipe**