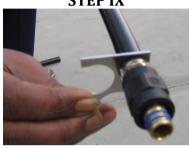

l  $360^{\circ}$ .

# STEP IV



Chamfering of pipes is essential for fittings. Push the chamfering tool inside the pipe for chamfering; rotate the tool for proper chamfering

# **STEP V**



The fitting will then slip easily into the pipe without damaging or displacing the O-rings.

# **STEP VI**



Position the crimp ring on the pipe so that the edge touches the fitting body.

# **STEP VII**



Center the jaws of the crimping tool around the ring and hold the tool at a right angle to the pipe and fitting



# **Jointing and Installation**

# **STEP VIII**



Completely close the jaws of the tool around the ring to properly crimp the fitting. Care should be taken not to twist the tool while crimping or disengaging the crimp tool.

# Inspection of Joint for proper crimping

# **STEP IX**



Check the crimp diameter of each joint with the go-gauge provided. The gauge should slide over the compressed crimp ring which ensures a proper joint.

# **STEP X**



a. Joints that do not pass the gauge test should be cut out. The crimp tool should be checked before doing the next joint.

b.Remake the joint with all the precautions and if still go-gauge does not slide over the crimp ring the tool needs to be changed.



**Jointing and Installation** 

# 17. Jointing Procedure - For 5063 and above sizes

| Cut the pipe at right angle using KiTEC circular cutter.                                                                                                                                                            |
|----------------------------------------------------------------------