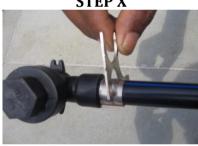

fering

# **STEP V**



The fitting will then slip easily into the pipe without damaging or displacing the O-rings.

# **STEP VI**



Position the crimp ring on the pipe so that the edge touches the fitting body.

# **STEP VII**



Center the jaws of the crimping tool around the ring and hold the tool at a right angle to the pipe and fitting



# **Jointing and Installation**

# **STEP VIII**



Completely close the jaws of the tool around the ring to properly crimp the fitting. Care should be taken not to twist the tool while crimping or disengaging the crimp tool.

# Inspection of Joint for proper crimping

# **STEP IX**



Check the crimp diameter of each joint with the go-gauge provided. The gauge should slide over the compressed crimp ring which ensures a proper joint.

# **STEP X**



a. Joints that do not pass the gauge test should be cut out. The crimp tool should be checked before doing the next joint.

b.Remake the joint with all the precautions and if still go-gauge does not slide over the crimp ring the tool needs to be changed.



**Jointing and Installation** 

# 17. Jointing Procedure - For 5063 and above sizes

| Cut the pipe at right angle using KiTEC circular cutter.                                                                                                                                                            |
|---------------------------------------------------------------------------------------------------------------------------------------------------------------------------------------------------------------------|
| It is always essentia