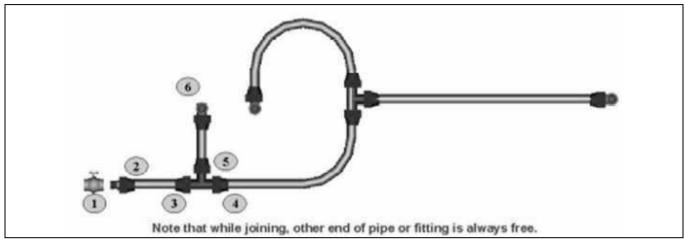

|             | 2. Use proper spanner for     | such as 'hold tight', which |
|     | 1000        | tightening of Male thread     | has chemical bonding        |
|     |             | connector.                    | with metal. This may lead   |
|     |             | 3. Ensure that the thread     |                             |
|     |             | matching is perfect.          | threaded fitting while      |
|     |             | Improper thread               | removing the fitting from   |
|     |             | matching may lead to          | plumbing accessory.         |
|     |             | damaging of threads.          |                             |

# a. Plumbing accessories-Connection with KiTEC female threaded fittings





# 22. Guidelines For Quality and Fast Installation



Follow the sequence for jointing.

In this example, the installation is started from inlet point (valve). This will ensure to avoid connection of two anchored points, for which different procedure is required which is explained separately. The sequence should be as follows:

- ➤ Connect the male thread connector with valve. Connect the pipe with male thread connector. Connect the tee with pipe.
- ➤ Connect the pipe to branch end as well as straight end.
- Connect the female thread elbow to branch end. Bend the pipe and connect to inlet end of tee.

Follow this sequence for completing the installation.

22.1. Guidelines For Insertion of fitting in existing piping



In this example one tee is required to be inserted in the piping.



Measure the exact length between two points up to which