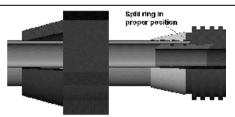

fitting.



1. Don't keep the split ring away from the fitting.



 Tighten the nut fully using spanner of proper size over the fitting.

- Don't leave the nut without spanner tightening. Hand tightening is not sufficient for proper joint.
- Tightening should not be excessive. If spanner starts slipping, stop tightening.



# 15. Jointing Procedure - Composite Internal Sealing Fittings

# Do's Nur Split Ring Groove for pipe 'O' Ring Chamfered end of pipe

- The cut of the pipe must be at right angle. The end is essentially to be chamfered.
- Remove the nut and split ring from fitting. Inspect the 'O' rings.
- 3. Place the nut and split ring over the pipe.



- Insert the pipe fully inside the groove over the insert.
- Check that the pipe goes over smoothly without damaging the 'O' rings.



1. Push the split ring until it touches the fitting.



- For smaller sizes up to 2025 hand tightening is sufficient. It is not necessary to use spanner for tightening.
- In case of fittings of 2532 and 3240 size, tighten the nut fully using spanner of proper size over the fitting.



1. Don't try to insert the pipe inside the nut and split ring after beveling.

**Don'ts** 

Don't bend the pipe at the joint after completing the joint. Any bending operation should be completed before jointing



- Do not leave any gap when pipe is inserted inside the groove.
- Don't apply any lubricating medium such as oil or grease to pipe or fitting. With proper bevelling and chamfering, the pipe will go easily.



Don't keep the split ring away from the fitting.

- 1. In case of 2532 & 3240 fittings, d