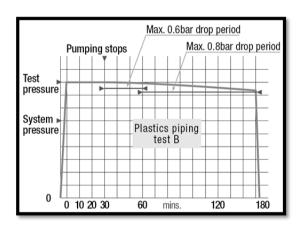

ed-

## TEST A

- 1. The whole system is subjected to the test pressure by pumping for 30 minutes, after which the test continues for 90 minutes without further pumping;
- 2. The pressure is reduced to one third of the test pressure after 30 minutes;
- 3. The pressure does not drop below one third of the test pressure over the following 90 minutes; and
- 4. There is no visible leakage throughout the test.



### TEST B

- 1. The whole system is subjected to the test pressure by pumping for 30 minutes, after which the pressure is noted and the test continues for 150 min. without further pumping;
- 2. The drop in pressure is less than 0.6 bar (60kPa) after the following 30 minutes, or 0.8 bar (80kPa) after the following 150 minutes; and
- 3. There is no visible leakage throughout the test.



### **De-Pressurizing, and Draining the Test Section:**

After the hydro-test has been successfully completed, the elevated pressure within the test section is to be safely reduced in accordance with the test plan. When the test section is ready to be drained, the air vents specified shall be opened and the water drained from low points, at a flow-rate in accordance with the test plan. The hydro-test water shall be re-used, treated, or drained to an approved water-way, after-which all connections shall be closed or otherwise re-instated. Remove all temporary blinds, supports, test connections.

# **KITEC CPS - APPLICATIONS**

- HOT & Cold Water Distribution
- Compressed Air Distribution
- Food Processing & Chemical Plants
- Vacuum Systems
- Electrical & Telecommunication Conduits
- Insec