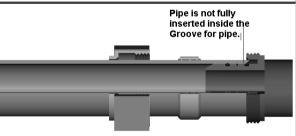

ings

# Do's Nut Chamfered end of pipe end of pipe 'O' Ring Split Ring

- 1. The cut of the pipe must be at right angle. **The end is essentially to be chamfered.**
- 2. Remove the nut and split ring from fitting. Inspect the 'O' rings.
- 3. Place the nut and split ring over the pipe.

1. Do not try to put nut and split ring over the pipe after beveling.

Don'ts

 Do not bend the pipe at the joint after completing the joint. Any bending operation should be completed before jointing. Minimum distance of 150 mm from joint should be maintained if pipe is to be bent after jointing.



- Insert the pipe fully inside the groove over the insert.
- Check that the pipe goes over smoothly without damaging the 'O' rings.
   Don't apply any lubricating medium such as oil or grease to pipe or fitting



- 1. Do not leave any gap when pipe is inserted inside the groove.
- Don't apply any lubricating medium such as oil or grease to pipe or fitting. With proper beveling and chamfering, the pipe will go easily.



1. Push the split ring until it sits inside the tapered portion provided in the fitting.



1. Don't keep the split ring away from the fitting.



 Tighten the nut fully using spanner of proper size over the fitting.

- Don't leave the nut without spanner tightening. Hand tightening is not sufficient for proper joint.
- Tightening should not be excessive. If spanner starts slipping, stop tightening.



# 15. Jointing Procedure - Composite Internal Sealing Fittings

# Do's Nur Split Ring Groove for pipe 'O' Ring Chamfered end of pipe

- The cut of the pipe must be at right angle. T