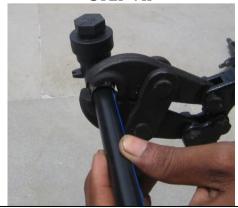

Details of the crimping tool used for making crimp joint are follows



The toggle type tool consists of **two halves** of the replacable of fix die. Handle with a toggle mechanism is provided to hold the tool as well as crimping the crimp ring over the fitting.





# **Jointing and Installation**

| STEP III |
|----------|
|          |

Re-round the inside of the pipe by rotating the rounding tool  $360^{\circ}$ .

# STEP IV



Chamfering of pipes is essential for fittings. Push the chamfering tool inside the pipe for chamfering; rotate the tool for proper chamfering

# **STEP V**



The fitting will then slip easily into the pipe without damaging or displacing the O-rings.

# **STEP VI**



Position the crimp ring on the pipe so that the edge touches the fitting body.

# **STEP VII**



Center the jaws of the crimping tool around the ring and hold the tool at a right angle to the pipe and fitting



# **Jointing and Installation**

# **STEP VIII**



Completely close the jaws of the tool around the ring to properly crimp the fitting. Care should be taken not to twist the tool while crimping or disengaging the crimp tool.

# Inspection of Joint for proper crimping

# **STEP IX**



Check the crimp diameter of each joint with the go-gauge provided. The gauge should slide over the compressed crimp ring which ensures a proper joint.

# **STEP X**



a. Joints that do not pass the gauge test should be cut out. The crimp tool should be checked before doing the next joint.

b.Remake the joint with all the precautions and if still go-gauge does not slide over the crimp ring the