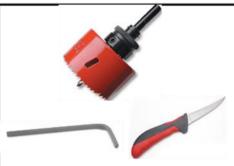

y over the insert without damaging 'O' ring until the step touches the pipe.                       |
| After inserting the inner part of the fitting the both the clamp halves are placed ensuring proper alignment with the steps provided on the inner part of the fitting clamp.                                        |
| After placing the clamp halves in place the allen screw is tightened fully. It should be ensured that opposite bolts are tightened to avoid excessive load on the clamp half.                                       |
| The sealing is on ID of pipe. When the allen bolts are tightened, the pipe gets compressed by the clamp. This leads to compression of 'O' rings leading to positive sealing. The clamp holds the joint in position. |



# 18. Jointing Procedure - Saddles Connections



# **Tools required:**

- Hole Saw Cutter- 29 mm for 4050 & 5063
   35 mm for 6375 to 90110
- Allen Key
- Knife



- Mark the location from where the connection is to be taken
- Select the required size of Hole Saw Cutter
- Cut the pipe at desired location using hole saw cutter and hand drilling machine
- Ensure cutting at right angle to the pipe



- Drilling/cutting to be done at lower speed
- Do not exert excessive pressure



- Clean the cutting dust/fines from the pipe
- Remove the burrs from the edges of the hole using sharp knife





• Fit the rubber grommet in the hole in right orientation to match the curvature of the pipe



 Insert the spigot of the top half of the saddle in the grommet



• Fit both halves of the saddle using allen key



- The installation of saddle is compl