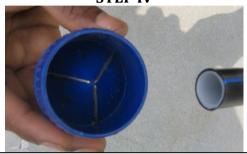

| 1216 to 2025                                                                                                                                                                                                                                                                                          |  |  |  |

# 16.1 Jointing Procedure of Crimp fitting

Details of the crimping tool used for making crimp joint are follows



The toggle type tool consists of **two halves** of the replacable of fix die. Handle with a toggle mechanism is provided to hold the tool as well as crimping the crimp ring over the fitting.





# **Jointing and Installation**

| STEP III |
|----------|
|          |

Re-round the inside of the pipe by rotating the rounding tool  $360^{\circ}$ .

# STEP IV



Chamfering of pipes is essential for fittings. Push the chamfering tool inside the pipe for chamfering; rotate the tool for proper chamfering

# **STEP V**



The fitting will then slip easily into the pipe without damaging or displacing the O-rings.

# **STEP VI**



Position the crimp ring on the pipe so that the edge touches the fitting body.

# **STEP VII**



Center the jaws of the crimping tool around the ring and hold the tool at a right angle to the pipe and fitting



# **Jointing and Installation**

# **STEP VIII**



Completely close the jaws of the tool around the ring to properly crimp the fitting. Care should be taken not to twist the tool while crimping or disengaging the crimp tool.

# Inspection of Joint for proper crimping

# **STEP IX**



Check the crimp diameter of e