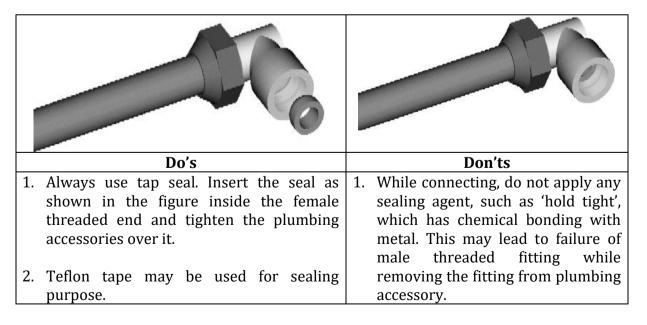

urpose.              | apply any sealing agent,    |
|     |             | 2. Use proper spanner for     | such as 'hold tight', which |
|     | 1000        | tightening of Male thread     | has chemical bonding        |
|     |             | connector.                    | with metal. This may lead   |
|     |             | 3. Ensure that the thread     |                             |
|     |             | matching is perfect.          | threaded fitting while      |
|     |             | Improper thread               | removing the fitting from   |
|     |             | matching may lead to          | plumbing accessory.         |
|     |             | damaging of threads.          |                             |

# a. Plumbing accessories-Connection with KiTEC female threaded fittings





# 22. Guidelines For Quality and Fast Installation



Follow the sequence for jointing.

In this example, the installation is started from inlet point (valve). This will ensure to avoid connection of two anchored points, for which different procedure is required which is explained separately. The sequence should be as follows:

- ➤ Connect the male thread connector with valve. Connect the pipe with male thread connector. Connect the tee with pipe.
- ➤ Connect the pipe to branch end as well as straight end.
- Connect the female thread elbow to branch end. Bend the pipe and connect to inlet end of tee.

Follow this sequence for completing the installation.

22.1. Guidelines For Insertion of fitting in existing piping



In this example one tee is required to be inserted in the piping.