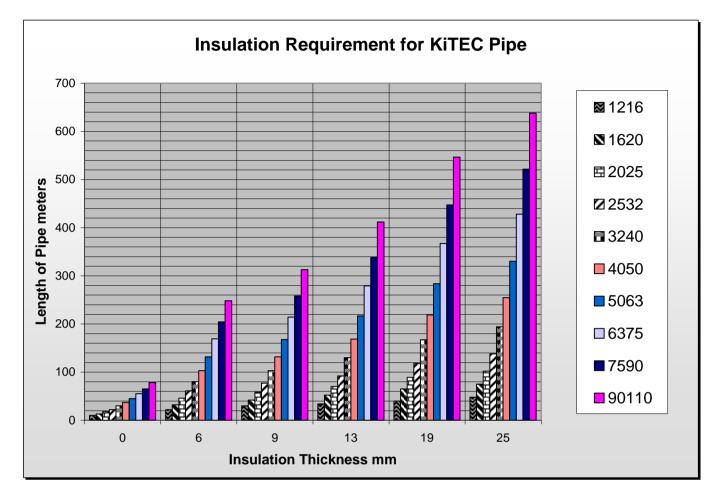

he overall performance.
- m. **Thermal Expansion:** By combining the two materials along with adhesive layers, KiTEC pipe avoids the unaccepted thermal expansion and deformation of plastic pipe. At the same time it retains the flexibility, frost resistance and ease of use associated with plastic. Low expansion coefficient is due to tie layer which eliminates the differential expansion of plastic and metal. The coefficient of thermal expansion for KiTEC pipe is 23 x 10<sup>-6</sup> / ° K (approx. same as that of copper pipe).
- n. **Conductivity:** KiTEC is bad conductor of heat. Thermal conductivity is 0.43 Watt/[m deg K.] Because of this the insulation requirement is less as compared to GI pipes. Following graph is given as guideline for selection of insulation thickness calculations.





The graph is given for guideline purpose only. This graph is based on following assumptions.

- I. Conductivity of Insulation material: 0.035 W/(m deg. K.)
- II. The calculations are based on allowable heat loss with one degree centigrade temperature drop and velocity of flow as 1 meter/second.

Heat loss calculations are based on no wind, ambient conditions at 10 deg. C. temperature. If the conditions are more severe, suitable safety factor should be incorporated.

- o. **Flame/Smoke Rating**: KiTEC pipe has a Flame Spread of 5 and a Smoke Development of 5 as per ULC-S102.2. The ratings meet most building code requirements allowing for the use of KiTEC in high-rise construction as well as in return air plenums and vertical shafts. Flamability test of KiTEC Composite Pipes was conducted