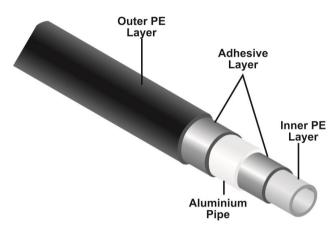

#### 2. Concept of KiTEC Pipe:

KiTEC is a Multi Layer composite pipe having an aluminium tube bonded in between two layers of Polyethylene.

Functional properties of various layers are as follows:

**PLASTIC (PE) LAYERS:** PE layers of composite pipe provide all the advantages of plastic pipes such as,

- corrosion resistance
- chemically inert
- > smooth surface for better flow properties.

**TIE LAYERS**: The tie layers (adhesive layers) have the following functions:

- > to perfectly bond the metal and plastic.
- > to absorb eventual shifting movements between the plastic and the metal, likely to occur in opposite directions.
- > to give the Composite pipe the advantages of a single component pipe.

**ALUMINIUM (METAL) LAYER:** In addition to all the inherent advantages of plastic pipes the inclusion of the metallic pipe gives Composite pipe the qualities of metal, namely:

- absolute tightness.
- > mechanical resistance to deformation.
- dilation within reasonable limits.