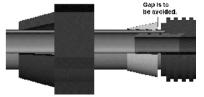

over the insert.
- Check that the pipe goes over smoothly without damaging the 'O' rings.



1. Push the split ring until it touches the fitting.



- For smaller sizes up to 2025 hand tightening is sufficient. It is not necessary to use spanner for tightening.
- In case of fittings of 2532 and 3240 size, tighten the nut fully using spanner of proper size over the fitting.



1. Don't try to insert the pipe inside the nut and split ring after beveling.

**Don'ts** 

Don't bend the pipe at the joint after completing the joint. Any bending operation should be completed before jointing



- Do not leave any gap when pipe is inserted inside the groove.
- Don't apply any lubricating medium such as oil or grease to pipe or fitting. With proper bevelling and chamfering, the pipe will go easily.



Don't keep the split ring away from the fitting.

- 1. In case of 2532 & 3240 fittings, do not leave the fitting with hand tightening. Spanner tightening is essential.
- Tightening should not be excessive. If spanner starts slipping, stop tightening.



**Jointing and Installation** 

# 16. KiTEC Crimp Fittings

| Concept of Crimp fittings      |                                                                                                                                                                                                                                                                                                       |  |  |  |
|--------------------------------|--------------------------------------------------------------------------------------------------------------