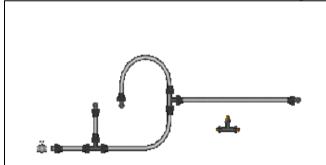

Plumbing accessories-Connection with KiTEC female threaded fittings





# 22. Guidelines For Quality and Fast Installation



Follow the sequence for jointing.

In this example, the installation is started from inlet point (valve). This will ensure to avoid connection of two anchored points, for which different procedure is required which is explained separately. The sequence should be as follows:

- ➤ Connect the male thread connector with valve. Connect the pipe with male thread connector. Connect the tee with pipe.
- ➤ Connect the pipe to branch end as well as straight end.
- Connect the female thread elbow to branch end. Bend the pipe and connect to inlet end of tee.

Follow this sequence for completing the installation.

22.1. Guidelines For Insertion of fitting in existing piping



In this example one tee is required to be inserted in the piping.



Measure the exact length between two points up to which two ends of pipe are going to touch. (Refer to figure).





If the piping is concealed, open the area marked by blue square. The length along the pipe line should preferably be 25 times the OD of pipe.

Cut the pipe at desired location for length L. In case of internal sealing fittings, L=L1 In case of external sealing fittings L=L1-1mm. (L1 is the length measured, when seal is inside the fitting)



Bend the pipe, preferably with internal bending spring, in such a way that there is enough space for insertion of fitting.



Insert the fitting in the pipe. Straighten the bent pipe simultaneously and push over the fitting.



Complete the joint as per jointing proce