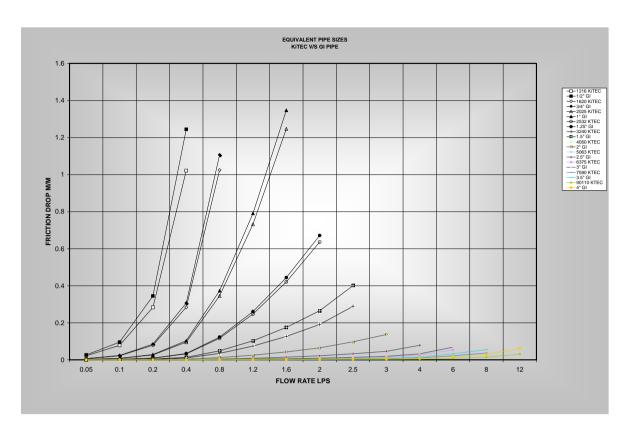

---------------------|
|                                                                    | Cumulative length                 | 13.5 meters              |
|                                                                    | Friction drop (from graph)        | 4.5 meter/100 meter      |
| Pipe size :3240 Length :10 meters Flow : 1 lps Fittings :Eq. Elbow | friction drop for pipeline        | 4.5*13.5/100=0.61 meters |

c. **Equivalent Pipe Sizes:** Equivalent pipe size calculations are based on following graph. Flow rate v/s friction drop curves for KiTEC and equivalent GI pipe are shown in Graph. For same friction drop, flow is marginally higher in case of KiTEC pipe as compared to equivalent GI pipe. Thus, flow carrying capacity of KiTEC pipe is higher than the equivalent GI pipe.





The graph is based on Hazen William's Flow Equation. The formula is as follows:

$$0 = F^{0.54} \times 1002 \times C \times D^{2.63}$$

Where,

Q = Water Flow Rate Cubic Meter per Hour

F = Friction Drop Meter per meter

C = Surface Factor For KiTEC C = 150

For GI C = 100

D = Inside Diameter of Pipe mm

d. **High Chemical Resistance**: KiTEC pipes, due to inner and outer PE layers, are totally inert to most of the chemicals. In addition to all the chemicals to which PE pipes are totally resistant, KiTEC offer better chemical resistance than PE pipes for the chemicals, such as fuel oils, where PE pipes fail because of swelling. The chemicals are broadly categorised as follows:

KiTEC is totally resistant to following chemicals at temperatures upto 60 degree C.:

Acids, Alcohol, Aldehyde