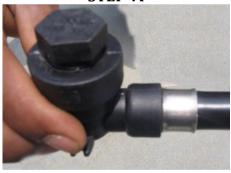

|  |  |  |

# 16.1 Jointing Procedure of Crimp fitting

Details of the crimping tool used for making crimp joint are follows



The toggle type tool consists of **two halves** of the replacable of fix die. Handle with a toggle mechanism is provided to hold the tool as well as crimping the crimp ring over the fitting.





# **Jointing and Installation**

| STEP III |
|----------|
|          |

Re-round the inside of the pipe by rotating the rounding tool  $360^{\circ}$ .

# STEP IV



Chamfering of pipes is essential for fittings. Push the chamfering tool inside the pipe for chamfering; rotate the tool for proper chamfering

# **STEP V**



The fitting will then slip easily into the pipe without damaging or displacing the O-rings.

# **STEP VI**



Position the crimp ring on the pipe so that the edge touches the fitting body.

# **STEP VII**



Center the jaws of the crimping tool around the ring and hold the tool at a right angle to the pipe and fitting



# **Jointing and Installation**

# **STEP VIII**



Completely close the jaws of the tool around the ring to properly crimp the fitting. Care should be taken not to twist the tool while crimping or disengaging the crimp tool.

# Inspection of Joint for proper crimping

# **STEP IX**



Check the crimp diameter of each joint with the go-gauge provided. The gauge should slide over the compressed crimp ring which ensures a proper joint.

# **STEP X**



a. Joints that do not pass the gauge test should be cut out. The crimp tool should be checked before doing the next joint.

b.Rema