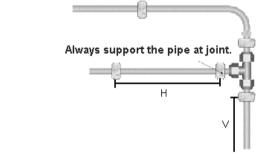

of KiTEC pipe**

with External Bending Spring

= 5 times the OD of pipe

**External Bending Spring** Do's

Bending of KiTEC Pipe

1. IF the pipe run is required to be exactly in horizontal and vertical planes, then minimum distance between two bend should be 5 times diameter of pipe.

- 2. For lower distances, pipe should be allowed to run at lower angles to horizontal plane.
- 3. Use internal bending spring at bends near the end as shown in figure.

Bending of KITEC Pipe



For bending at the end of pipe, use interna Spring. Follow The same procedure.

# **Internal Bending Spring**

**Don'ts** 

- 1. Don't bend the pipe at a radius lesser than 5 times the diameter of pipe.
  - 2. Don't bend the pipe without using bending springs of suitable size.

### **20**. **Clamping of KiTEC Pipe**



**External Installation** Do's

# Concealed Piping: KiTEC pipe can be installed quickly by tacking into place with cement prior to applying wall finish.

# Internal Installation Don'ts

### **External Installation**

- 1. Maintain the clamping distances as mentioned in the table.
- 2. Always support the fittings at all the joints.
- Use proper clamps, preferably KiTEC clamps, for supports.

| Pipe<br>Size | H meters | V meters | Pipe<br>Size | H meters | V meters |
|--------------|----------|----------|--------------|----------|----------|
| 1014         | 0.80     | 1.00     | 4050         | 1.4      | 1.6      |
| 1216         | 0.80     | 1.00     | 5063         | 1.6      | 1.8      |
| 1620         | 0.80     | 1.00     | 6375         | 1.6      | 1.8      |
| 2025         | 1.00