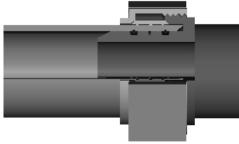

Don'ts

 Do not bend the pipe at the joint after completing the joint. Any bending operation should be completed before jointing. Minimum distance of 150 mm from joint should be maintained if pipe is to be bent after jointing.



- Insert the pipe fully inside the groove over the insert.
- Check that the pipe goes over smoothly without damaging the 'O' rings.
   Don't apply any lubricating medium such as oil or grease to pipe or fitting



- 1. Do not leave any gap when pipe is inserted inside the groove.
- Don't apply any lubricating medium such as oil or grease to pipe or fitting. With proper beveling and chamfering, the pipe will go easily.



1. Push the split ring until it sits inside the tapered portion provided in the fitting.



1. Don't keep the split ring away from the fitting.



 Tighten the nut fully using spanner of proper size over the fitting.

- Don't leave the nut without spanner tightening. Hand tightening is not sufficient for proper joint.
- Tightening should not be excessive. If spanner starts slipping, stop tightening.



# 15. Jointing Procedure - Composite Internal Sealing Fittings

# Do's Nur Split Ring Groove for pipe 'O' Ring Chamfered end of pipe

- The cut of the pipe must be at right angle. The end is essentially to be chamfered.
- Remove the nut and split ring from fitting. Inspect the 'O' rings.
- 3. Place the nut and split ring over the pipe.



- Insert the pipe fully inside the groove over the insert.
- Check that the pipe goes over smoothly without damaging the 'O' rings.



1. Push the split ring until it touches the fitting.



- For s