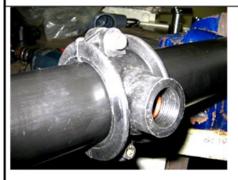

nting Procedure - Saddles Connections



# **Tools required:**

- Hole Saw Cutter- 29 mm for 4050 & 5063
   35 mm for 6375 to 90110
- Allen Key
- Knife



- Mark the location from where the connection is to be taken
- Select the required size of Hole Saw Cutter
- Cut the pipe at desired location using hole saw cutter and hand drilling machine
- Ensure cutting at right angle to the pipe



- Drilling/cutting to be done at lower speed
- Do not exert excessive pressure



- Clean the cutting dust/fines from the pipe
- Remove the burrs from the edges of the hole using sharp knife





• Fit the rubber grommet in the hole in right orientation to match the curvature of the pipe



 Insert the spigot of the top half of the saddle in the grommet



• Fit both halves of the saddle using allen key



- The installation of saddle is complete
- Suitable fitting/plumbing accessories can be fitted at the threaded end

### 19. **Bending of KiTEC pipe**

with External Bending Spring

= 5 times the OD of pipe

**External Bending Spring** Do's

Bending of KiTEC Pipe

1. IF the pipe run is required to be exactly in horizontal and vertical planes, then minimum distance between two bend should be 5 times diameter of pipe.

- 2. For lower distances, pipe should be allowed to run at lower angles to horizontal plane.
- 3. Use internal bending spring at bends near the end as shown in figure.

Bending of KITEC Pipe



For bending at the end of pipe, use interna Spring. Follow The same procedure.

# **Internal Bending Spring**

**Don'ts** 

- 1. Don't bend the pipe at a radius lesser than 5 times the