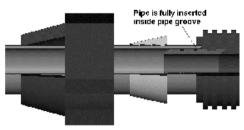

r beveling and chamfering, the pipe will go easily.



1. Push the split ring until it sits inside the tapered portion provided in the fitting.



1. Don't keep the split ring away from the fitting.



 Tighten the nut fully using spanner of proper size over the fitting.

- Don't leave the nut without spanner tightening. Hand tightening is not sufficient for proper joint.
- Tightening should not be excessive. If spanner starts slipping, stop tightening.



# 15. Jointing Procedure - Composite Internal Sealing Fittings

# Do's Nur Split Ring Groove for pipe 'O' Ring Chamfered end of pipe

- The cut of the pipe must be at right angle. The end is essentially to be chamfered.
- Remove the nut and split ring from fitting. Inspect the 'O' rings.
- 3. Place the nut and split ring over the pipe.



- Insert the pipe fully inside the groove over the insert.
- Check that the pipe goes over smoothly without damaging the 'O' rings.



1. Push the split ring until it touches the fitting.



- For smaller sizes up to 2025 hand tightening is sufficient. It is not necessary to use spanner for tightening.
- In case of fittings of 2532 and 3240 size, tighten the nut fully using spanner of proper size over the fitting.



1. Don't try to insert the pipe inside the nut and split ring after beveling.

**Don'ts** 

Don't bend the pipe at the joint after completing the joint. Any bending operation should be completed before jointing



- Do not leave any gap when pipe is inserted inside the groove.
- Don't apply any lubricating medium such as oil or grease to pipe or fitting. With proper bevellin