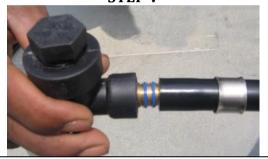

|  |  |  |

# 16.1 Jointing Procedure of Crimp fitting

Details of the crimping tool used for making crimp joint are follows



The toggle type tool consists of **two halves** of the replacable of fix die. Handle with a toggle mechanism is provided to hold the tool as well as crimping the crimp ring over the fitting.





# **Jointing and Installation**

| STEP III |
|----------|
|          |

Re-round the inside of the pipe by rotating the rounding tool  $360^{\circ}$ .

# STEP IV



Chamfering of pipes is essential for fittings. Push the chamfering tool inside the pipe for chamfering; rotate the tool for proper chamfering

# **STEP V**



The fitting will then slip easily into the pipe without damaging or displacing the O-rings.

# **STEP VI**



Position the crimp ring on the pipe so that the edge touches the fitting body.

# **STEP VII**



Center the jaws of the crimping tool around the ring and hold the tool at a right angle to the pipe and fitting



# **Jointing and Installation**

# **STEP VIII**



Completely close the jaws of the tool around the ring to properly crimp the fitting. Care should be taken not to twist the tool while crimping or disengaging the crimp tool.

# Inspection of Joint for proper crimping

# **STEP IX**



Check the crimp diameter of each joint with the go-gauge provided. The gauge should slide over the compressed crimp ring which ensures a proper joint.

# **STEP X**



a. Joints that do no