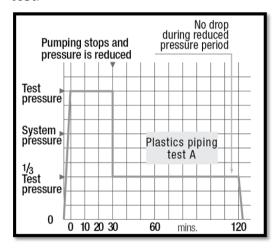

The water system shall be capable of withstanding an internal water pressure not less than 11/2 times the maximum pressure to which the installation or relevant part is designed to be subjected in operation ("the test pressure").
- (2) This requirement shall be deemed to be satisfied- (a) in any other case, where plastic piping is involved, where either of the following tests is satisfied-

## TEST A

- 1. The whole system is subjected to the test pressure by pumping for 30 minutes, after which the test continues for 90 minutes without further pumping;
- 2. The pressure is reduced to one third of the test pressure after 30 minutes;
- 3. The pressure does not drop below one third of the test pressure over the following 90 minutes; and
- 4. There is no visible leakage throughout the test.



### TEST B

- 1. The whole system is subjected to the test pressure by pumping for 30 minutes, after which the pressure is noted and the test continues for 150 min. without further pumping;
- 2. The drop in pressure is less than 0.6 bar (60kPa) after the following 30 minutes, or 0.8 bar (80kPa) after the following 150 minutes; and
- 3. There is no visible leakage throughout the test.



### **De-Pressurizing, and Draining the Test Section:**

After the hydro-test has been successfully completed, the elevated pressure within the test section is to be safely reduced in accordance with the test plan. When the test section is ready to be drained, the air vents specified shall be opened and the water drained from low points, at a flow-rate in accordance with the test plan. The hydro-test wate