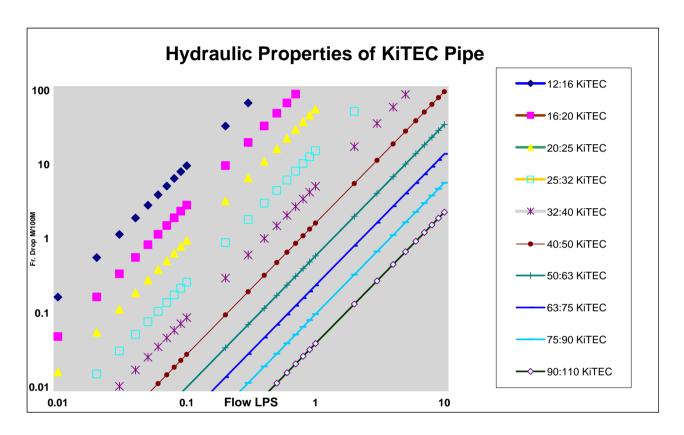

| 90110                  | Nos. | N/A                                                  | ✓                                                          | N/A                                                    | N/A                                           |



#### 6. Salient features:

- a. **Long Life :** KiTEC pipes are designed to withstand 60 degree C. temperature at 11 bar pressure for a life span of 50 years.
- b. **Higher flow**: Because of smooth inside surface KiTEC pipe is furr & scale free and gives higher and consistent flow throughout the service life. Friction drop properties for KiTEC pipes are represented by following graph.



This graph is based on following formula (used for smooth pipes only):

 $Q = 0.552 \times F \ 0.5645 \times D \ 0.6925$  Where,  $Q = \qquad \text{Water Flow Rate} \qquad \qquad \text{Litres per Hour}$   $F = \qquad \text{Friction drop} \qquad \qquad \text{Meter per meter}$   $D = \qquad \text{Inside Diameter of Pipe} \qquad \qquad \text{mm}$ 

In case of KiTEC fittings, the equivalent length for various fittings is as given in the following table. For calculating the friction drop, add the equivalent length for highest size of fitting to the length of the pipe. Find out the friction drop from graph.



| Type of fitting                            |      | Equivalent length meters |      |      |      |      |      |      |      |       |  |
|--------------------------------------------