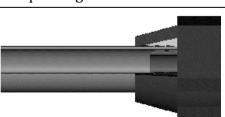

itting.



 Tighten the nut fully using spanner of proper size over the fitting.

- Don't leave the nut without spanner tightening. Hand tightening is not sufficient for proper joint.
- Tightening should not be excessive. If spanner starts slipping, stop tightening.



# 15. Jointing Procedure - Composite Internal Sealing Fittings

# Do's Nur Split Ring Groove for pipe 'O' Ring Chamfered end of pipe

- The cut of the pipe must be at right angle. The end is essentially to be chamfered.
- Remove the nut and split ring from fitting. Inspect the 'O' rings.
- 3. Place the nut and split ring over the pipe.



- Insert the pipe fully inside the groove over the insert.
- Check that the pipe goes over smoothly without damaging the 'O' rings.



1. Push the split ring until it touches the fitting.



- For smaller sizes up to 2025 hand tightening is sufficient. It is not necessary to use spanner for tightening.
- In case of fittings of 2532 and 3240 size, tighten the nut fully using spanner of proper size over the fitting.



1. Don't try to insert the pipe inside the nut and split ring after beveling.

**Don'ts** 

Don't bend the pipe at the joint after completing the joint. Any bending operation should be completed before jointing



- Do not leave any gap when pipe is inserted inside the groove.
- Don't apply any lubricating medium such as oil or grease to pipe or fitting. With proper bevelling and chamfering, the pipe will go easily.



Don't keep the split ring away from the fitting.

- 1. In case of 2532 & 3240 fittings, do not leave the fitting with hand tightening. Spanner ti