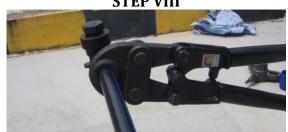

ggle mechanism is provided to hold the tool as well as crimping the crimp ring over the fitting.





# **Jointing and Installation**

| STEP III |
|----------|
|          |

Re-round the inside of the pipe by rotating the rounding tool  $360^{\circ}$ .

# STEP IV



Chamfering of pipes is essential for fittings. Push the chamfering tool inside the pipe for chamfering; rotate the tool for proper chamfering

# **STEP V**



The fitting will then slip easily into the pipe without damaging or displacing the O-rings.

# **STEP VI**



Position the crimp ring on the pipe so that the edge touches the fitting body.

# **STEP VII**



Center the jaws of the crimping tool around the ring and hold the tool at a right angle to the pipe and fitting



# **Jointing and Installation**

# **STEP VIII**



Completely close the jaws of the tool around the ring to properly crimp the fitting. Care should be taken not to twist the tool while crimping or disengaging the crimp tool.

# Inspection of Joint for proper crimping

# **STEP IX**



Check the crimp diameter of each joint with the go-gauge provided. The gauge should slide over the compressed crimp ring which ensures a proper joint.

# **STEP X**



a. Joints that do not pass the gauge test should be cut out. The crimp tool should be checked before doing the next joint.

b.Remake the joint with all the precautions and if still go-gauge does not slide over the crimp ring the tool needs to be changed.



**Jointing and Installation** 

# 17. Jointing Procedure - For 5063 and above sizes

| Cut the pipe at right angle using KiTEC circular c