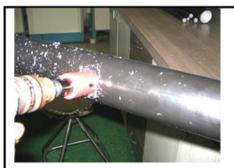

n place the allen screw is tightened fully. It should be ensured that opposite bolts are tightened to avoid excessive load on the clamp half.                                       |
| The sealing is on ID of pipe. When the allen bolts are tightened, the pipe gets compressed by the clamp. This leads to compression of 'O' rings leading to positive sealing. The clamp holds the joint in position. |



# 18. Jointing Procedure - Saddles Connections



# **Tools required:**

- Hole Saw Cutter- 29 mm for 4050 & 5063
   35 mm for 6375 to 90110
- Allen Key
- Knife



- Mark the location from where the connection is to be taken
- Select the required size of Hole Saw Cutter
- Cut the pipe at desired location using hole saw cutter and hand drilling machine
- Ensure cutting at right angle to the pipe



- Drilling/cutting to be done at lower speed
- Do not exert excessive pressure



- Clean the cutting dust/fines from the pipe
- Remove the burrs from the edges of the hole using sharp knife





• Fit the rubber grommet in the hole in right orientation to match the curvature of the pipe



 Insert the spigot of the top half of the saddle in the grommet



• Fit both halves of the saddle using allen key



- The installation of saddle is complete
- Suitable fitting/plumbing accessories can be fitted at the threaded end

### 19. **Bending of KiTEC pipe**

with External Bending Spring

= 5 times the OD of pipe

**External Bending Spring** Do's

Bending of KiTEC Pipe

1. IF the pipe run is required to be exactly in horizontal and vertical planes, then minimum distance between two bend shoul